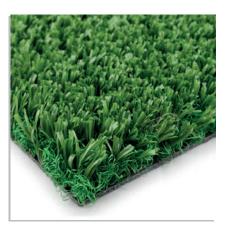

## **Edel Soccer Next Gen Plus**

Ideal surface for fast and technical play

### **Characteristics**

- Robust diamond shaped yarn
- Resilient double spine Future DS yarn
- Texturized monofilament PA yarn
- Glass reinforced PP backing
- Laid on solid sub base with E-layer and/or schockpad
- Environmental friendly UV stabilized
- Optional grip improving sand infill

#### Excellence

- Optimized ball roll & speed
- Perfect grip and torsion
- Ideal surface for fast play
- Good wear and tear
- Most weather conditions