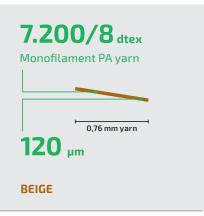

### **Characteristics**

- Robust diamond shaped yarn
- Resilient double spine Future DS yarn
- Texturized monofilament PA yarn
- Glass reinforced PP backing
- Laid on solid sub base with E-layer and/or schockpad
- Environmental friendly UV stabilized
- Optional grip improving sand infill