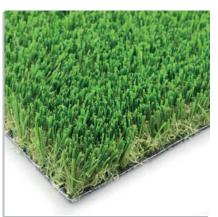

# Edel Soccer 5 XP 2.0

Designed for lifelong consistent play

- Fibrillated PE tape
- Thermofixed Knit-D-Knit yarn
- Glass/polyesther reinforced backing
- Laid on solid sub base with E-layer and/or schockpad
- Environmental friendly UV stabilized
- Optional grip improving sand infill

#### Excellence

- Excellent ball behavior
- Slide friendly yarns
- Consistent playing surface
- Robust against wear and tear
- Good drainage capacities

MADE IN THE NETHERLANDS