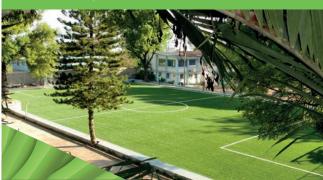

# Infill free soccer systems

Low maintenance and permanent play

An infill free grass system offers a fair amount of all the playing characteristics found in filled systems. However they come with one big advantage, which is the lack of performance infill such as SBR, TPE, EPDM and/or cork.

When it comes to performance infill free soccer systems, Edel Grass offers a basic but wide applicable product range.