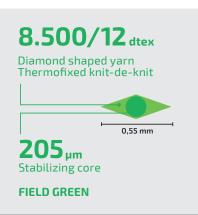

## **Edel Soccer Next Gen Plus**

Ideal surface for fast and technical play

### **Characteristics**

- Robust diamond shaped yarn
- Resilient double spine Future DS yarn
- Texturized monofilament PA yarn
- Glass reinforced PP backing
- Laid on solid sub base with E-layer and/or schockpad
- Environmental friendly UV stabilized
- Optional grip improving sand infill

Width ± 4.00 m1 Length according to installation scedule, full length to cover width of field.