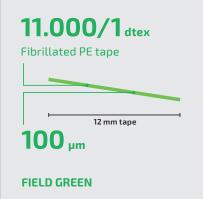

# Edel Soccer 5 XP 2.0

Designed for lifelong consistent play

- Fibrillated PE tape
- Thermofixed Knit-D-Knit yarn
- Glass/polyesther reinforced backing
- Laid on solid sub base with E-layer and/or schockpad
- Environmental friendly UV stabilized
- Optional grip improving sand infill

Width ± 4.00 m1 Length according to installation scedule, full length to cover width of field.

#### Excellence

- Excellent ball behavior
- Slide friendly yarns
- Consistent playing surface
- Robust against wear and tear
- Good drainage capacities

MADE IN THE NETHERLANDS