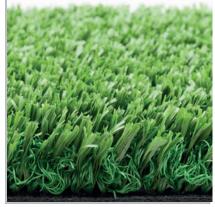

# Edel Soccer 5 XP 2.0

Designed for lifelong consistent play

- Fibrillated PE tape
- Thermofixed Knit-D-Knit yarn
- Glass/polyesther reinforced backing
- Laid on solid sub base with E-layer and/or schockpad
- Environmental friendly UV stabilized
- Optional grip improving sand infill

#### Excellence

- Excellent ball behavior
- Slide friendly yarns
- Consistent playing surface
- Robust against wear and tear
- Good drainage capacities

MADE IN THE NETHERLANDS