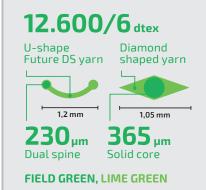

## **Edel Soccer Next Gen Plus**

Ideal surface for fast and technical play

### **Characteristics**

- Robust diamond shaped yarn
- Resilient double spine Future DS yarn
- Texturized monofilament PA yarn
- Glass reinforced PP backing
- Laid on solid sub base with E-layer and/or schockpad
- Environmental friendly UV stabilized
- Optional grip improving sand infill

#### Excellence

- Optimized ball roll & speed
- Perfect grip and torsion
- Ideal surface for fast play
- Good wear and tear
- Most weather conditions