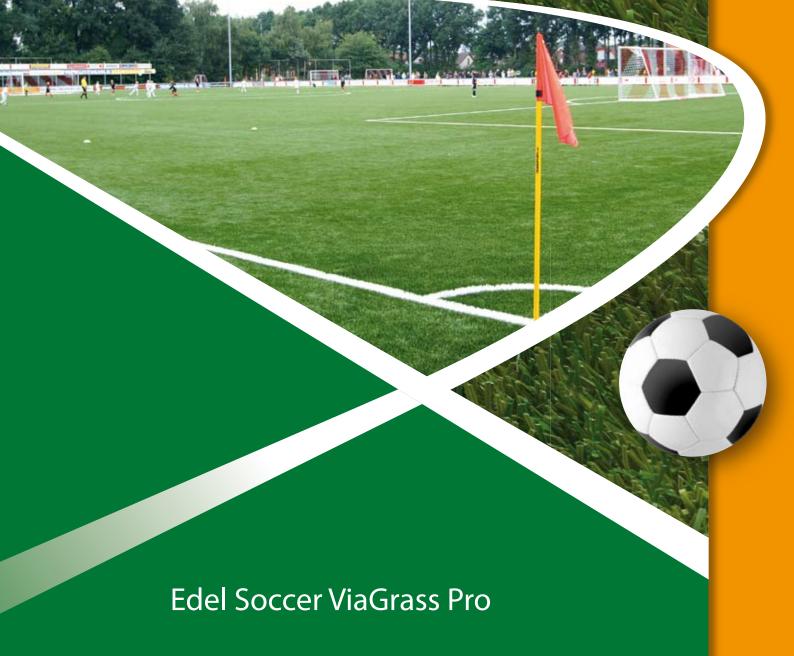

The Edel Grass ViaGrass Pro proves that resilience and optimum playing properties can go hand-in-hand. This system is a further refinement of the traditional monofilament fibre. Fibres with a reinforced core ensure that the artificial grass retains both its shape and position throughout its lifespan. The result is an impressively durable system with perfect playing properties!

The best alternative to nature