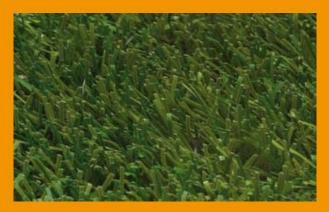

The Edel Grass ViaGrass Pro proves that resilience and optimum playing properties can go hand-in-hand. This system is a further refinement of the traditional monofilament fibre. Fibres with a reinforced core ensure that the artificial grass retains both its shape and position throughout its lifespan. The result is an impressively durable system with perfect playing properties!

## Product characteristics of EDEL SOCCER VIAGRASS PRO

**Edel Soccer Viagrass Pro stands for:** 

- Perfect playing properties, even after intensive use
- Improved resilience. Due to extra reinforcement, the TenCate fibre returns to the upright following load-stress
- The fibre keeps its 'look and feel' throughout the product's lifespan
- UV stability
- Bi-colour
- The right choice for professional and recreational sports

Base material : Polyethylene

Type of yarn : Monofilament

Colour : Fieldgreen/Olivegreen

Line colour : White

TenCate is a registered trade mark of Koninklijke Ten Cate ny

P.O. Box 164 - 8280 AA Genemuiden, The Netherlands
Visitors: Fabrieksstraat 13 - 8281 BW Genemuiden, The Netherlands
Tel.: +31 (0)38 425 00 50 - Fax: +31 (0)38 425 00 51