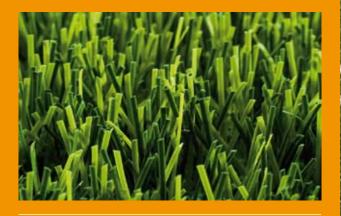

# Edel Soccer Superblade Duo

The Edel Soccer Superblade Duo is a system based on the traditional monofilament fibre. Over the years, pitches made of this fibre have proved themselves as a substrate for football. The fibre's triangular shape ensures that it always returns to the upright, guaranteeing a high performance throughout the pitch's lifespan.

## Product characteristics of EDEL SOCCER SUPERBLADE DUO

Edel Soccer Superblade Duo stands for:

- Good playing properties: the pitch retains the correct ball roll
- High resilience due to the triangular shape of the TenCate fibre
- The fibre keeps its 'look and feel' throughout its lifespan
- Bi-colour
- UV-stability
- Less reflected glare during sunlight
- Bi-colour profiled fibre for all-round use